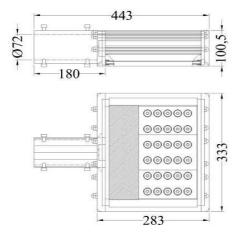

#### General Informaion **Product Dimensions**

6063-T5 aluminum alloy Lamp Length Heatsink 443mm Life Span 50000hr Lamp Width 333mm 100.5mm Lamp Height 400mm Lamp Body Length

72mm Max Pole Opening

Light Characteristics

## **Technical Drawing**

©2012 U-Tron (Beijing) Electronics Co., LTD All rights reserved Specifications are subject to change without notice

15-Feb-12 data subject to change